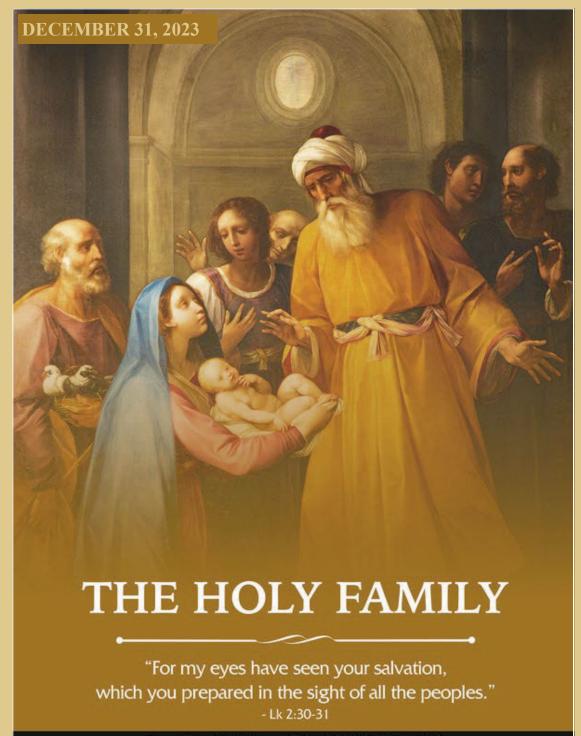

### Gospel:

The child grew and became strong, filled with wisdom; and the favor of God was upon him. (Lk 2:40)

Excerpts from the Lectionary for Mass ©2001, 1998, 1970 CCD. The English translation of Psalm Responses from Lectionary for Mass  $\circledast$  1969, 1981, 1997, International Commission on English in the Liturgy Corporation. All rights reserved.