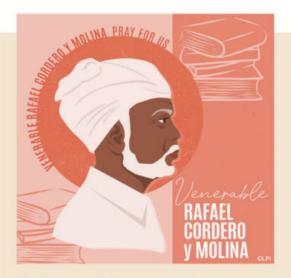

### Saint of the week

Venerable Rafael Cordero y Molina dedicated his life to the free education of children in Puerto Rico. Born into a black family and, thus, barred from the local schools as a child, he established a school committed to inclusion and provided free education for any in need.

### **Prayer**

Our Lord and God, You instilled in your Servant, Rafael Cordero y Molina, a Puerto Rican layman, an ardent zeal for the integral education of children and a luminous charity toward the poor and helpless. Help me to also respond with the generosity of service to those in need in around me. I ask of You, if it is Your will, that You grant me (my intercession) so that Your servant Rafael is elevated to sainthood.

Amen.

(Prayer Source: https://elvisitantepr.com/rafaelcordero-ejemplo-de-humildad-y-servicio/ translation by LPi.)

Sacred Heart Knights of Columbus and Girl Scout Service Unit 552

**Tickets** 

Family Perfores Adults: \$6