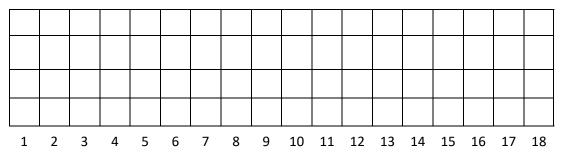

## Sacred Heart 150th Anniversary

Gardens of
Memory And
Thanksgiving

| \$250 each for larg    | e size (8" X 8")    |
|------------------------|---------------------|
| Placement:             |                     |
| Sacred Heart Statue:   | 4" X 8"             |
|                        | 8" X 8"             |
| Blessed Mother statue: | 4" X 8"             |
| /eterans Memorial:     | 4" X 8"             |
| (please indicate loo   | cation and/or size) |
| (please indicate loo   | cation and/or size) |
|                        | cation and/or size) |
|                        | cation and/or size) |
| Contact Name           | cation and/or size) |

are only available by the Sacred Heart Statue.

Each line has 18 characters including spaces and punctuation.