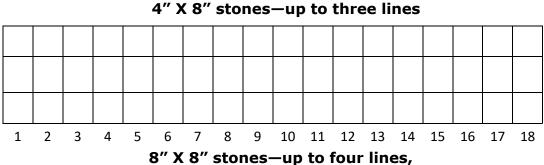

## Sacred Heart 150th Anniversary

Gardens of
Memory And
Thanksgiving

| \$250 each for larg    | e size (8" X 8")    |
|------------------------|---------------------|
| Placement:             |                     |
| Sacred Heart Statue:   | 4" X 8"             |
|                        | 8" X 8"             |
| Blessed Mother statue: | 4" X 8"             |
| /eterans Memorial:     | 4" X 8"             |
| (please indicate loo   | cation and/or size) |
| (please indicate loo   | cation and/or size) |
|                        | cation and/or size) |
|                        | cation and/or size) |
| Contact Name           | cation and/or size) |

are only available by the Sacred Heart Statue.

Each line has 18 characters including spaces and punctuation.