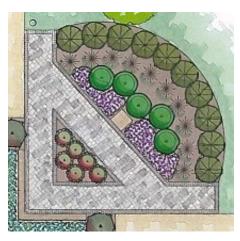

We will be creating very special areas for people to pray, meditate and find tranquility and peace. We will have brick paver garden areas by

---- The Sacred Heart of Jesus Garden

---- The Blessed Mother Garden

----- The Veteran's Memorial honoring the living and deceased veterans who served our country so well. Our Commemorative brick paver program will provide an exceptional opportunity to recognize, honor or memorialize individuals or families, celebrate a special time or event in a life or honor a lifetime milestone. Engraving a person's or family's name on a brick on our church grounds makes an enduring tribute in recognition of someone who has enriched your life or with whom you have shared a special memory. Each brick represents a very unique tribute to a loved one.

Veterans Memorial Garden

Sacred Heart of Jesus Garden

Brick orders will be taken on a continuous basis until the grounds are filled. Bricks will be placed once the order quantities have been met. You will be notified when your brick(s) have been placed. Brick copy varies based on the size you order. Please make sure your engraving information is spelled correctly and please print very clearly.